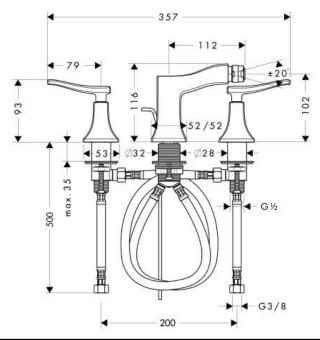

## **SPECIFICATION** SHEET - fittings

| BRAND:                         | hansgrohe                                                                                                                | Product Photo: |  |
|--------------------------------|--------------------------------------------------------------------------------------------------------------------------|----------------|--|
| ORIGIN:                        | Germany                                                                                                                  |                |  |
| SERIES:                        | Metris Classic                                                                                                           |                |  |
| PRODUCT<br>DESCRIPTION:        | 3-hole 2-handle bidet mixer • with pop-up waste 1¼" • Flow rate: 5 I./min. at 3 bar • Flow pressure; 1~5 bar (15~70 psi) |                |  |
| MODEL No.                      | 31273 000                                                                                                                |                |  |
| FINISH/COLOUR:                 | Chrome-plated                                                                                                            |                |  |
| DIMENSIONS:                    | 112mm L x 357mm W x 116mm H                                                                                              |                |  |
| OPTIONAL<br>MATCHING<br>PARTS: | 2x angle valve ½"x¾" bidet waste trap                                                                                    |                |  |